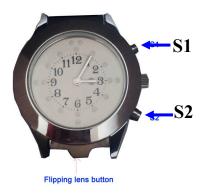

# II. Voice time talking

At two o'clock position, time and date speaking button: S1

At four o'clock position, mode button: S2